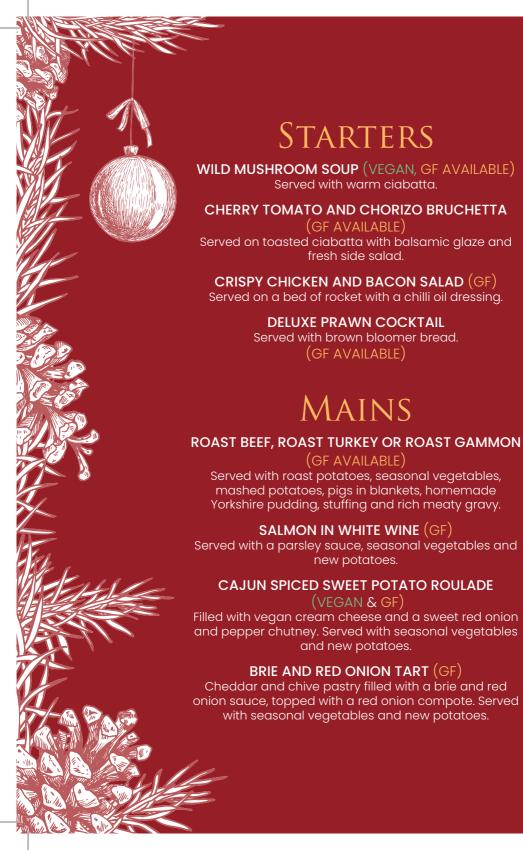

#### **FESTIVE CRUMBLE**

Apple, coconut and cranberries with a hint of cinnamon, topped with a crushed pecan crumble. Served with custard.

#### CLASSIC CHRISTMAS PUDDING

(GF AVAILABLE)

Classic Christmas pudding with a rich brandy sauce.

### BELGIAN CHOCOLATE TRUFFLE (VEGAN)

Crunchy chocolate biscuit base with a layer of rich chocolate infused with chocolate brownie chunks. Served with caramel swirl ice cream.

#### BAILEYS CHEESECAKE (GF)

Homemade Baileys cheesecake served with pouring cream.